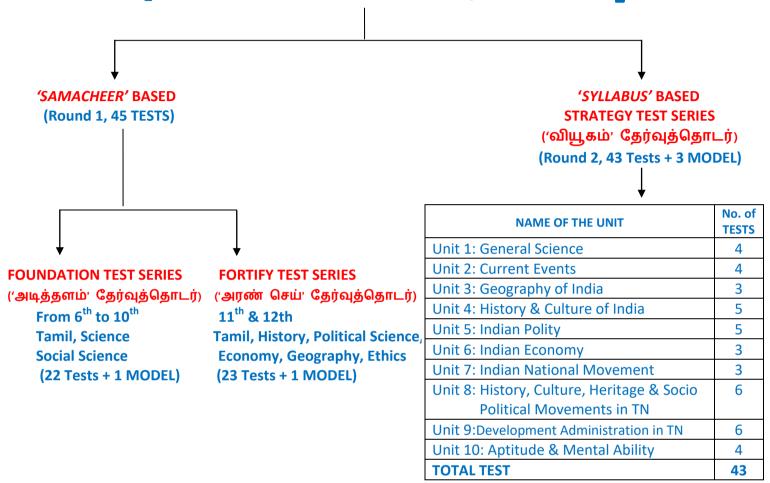

#### 11<sup>th</sup> & 12<sup>th</sup> SAMACHEER BASED FORTIFY TEST SERIES SCHEDULE

11th History Part 1: Unit 1 Early India - From the 100Q Beginning to the Indus to Unit 6 Polity & Society INDUCTION in Post Mauryan Period TEST 1 **10Q** CURRENT AFFAIRS: Sep 2,2023 to Sep 8, 2023 10.09.2023 **SUNDAY** 10Q 2.00PM -**MENTAL ABILITY: Simplification** 3.30PM **TNPSC PREVIOUS YEAR QUESTION 10Q TN Treasuries & Account Service** Account Officer Class III GK D.O.E: 08.10.22 130

**TOTAL QUESTIONS** 

| INDUCTION                    | 11 <sup>th</sup> Tamil Part 1: Unit 1 என்னுயிர் என்பேன் to<br>Unit 4 கேடில் விழுச்செல்வம் | 100Q |
|------------------------------|-------------------------------------------------------------------------------------------|------|
| TEST 2                       | CURRENT AFFAIRS: Sep 9,2023 to Sep 15, 2023                                               | 10Q  |
| SUNDAY<br>2.00PM –<br>3.30PM | MENTAL ABILITY: Percentage                                                                | 10Q  |
|                              | TNPSC PREVIOUS YEAR QUESTION  Assistant Director Social Welfare GK, D.O.E: 05.11.22       | 10Q  |
|                              | TOTAL QUESTIONS                                                                           | 130  |