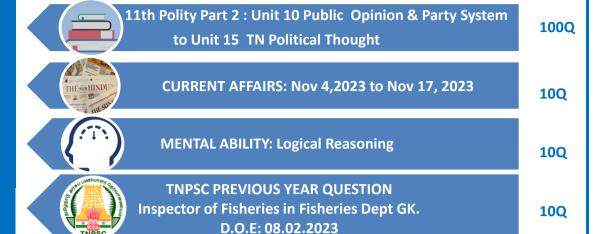

#### 11th Polity Part 1: Unit 1 Introduction to Political Science 100Q to Unit 9 Political Ideologies - Part II **INDUCTION** TEST 9 CURRENT AFFAIRS: Oct 28, 2023 to Nov 3, 2023 10Q THE 05.11.2023 **SUNDAY** 2.00PM -**10Q MENTAL ABILITY: Time and Work** 3.30PM **TNPSC PREVIOUS YEAR QUESTION 10Q** Sub Inspector of Fisheries Dept GK , D.O.E: 07.02.2023 130 **TOTAL QUESTIONS**