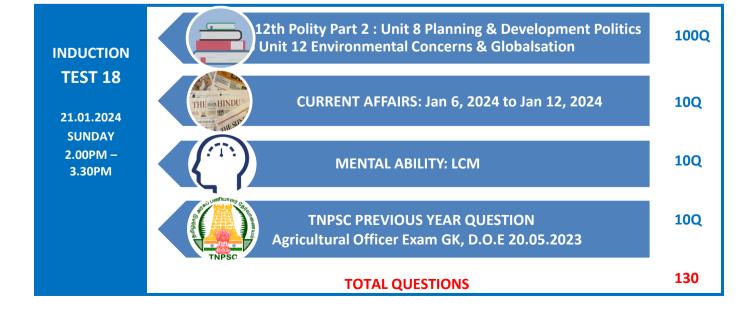

#### 12th Polity Part 1: Unit 1 Constitution of India **INDUCTION** 100Q to Unit 7 Challenges of National Bulding **TEST 17** 07.01.2024 CURRENT AFFAIRS: Dec 30, 2023 to Jan 5, 2024 **10Q SUNDAY** 2.00PM -3.30PM **MENTAL ABILITY: HCF** 100 TNPSC PREVIOUS YEAR QUESTION **100** Assistant Conservator of Forests included in Group 1A Services GK, D.O.E: 03.05.2023 130 **TOTAL QUESTIONS**