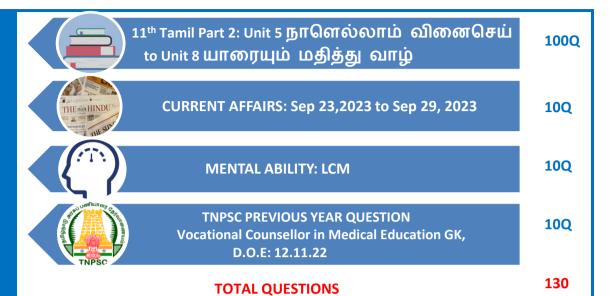

# INDUCTION TEST 7

22.10.2023 SUNDAY 2.00PM – 3.30PM

| INDUCTION                                  | 12 <sup>th</sup> Tamil Part 2: Unit 5 நாடென்ப நாட்டின்<br>தலை to Unit 8 எல்லா உயிரும் தொழும் | 100Q |
|--------------------------------------------|----------------------------------------------------------------------------------------------|------|
| TEST 8                                     | CURRENT AFFAIRS: Oct 21, 2023 to Oct 27, 2023                                                | 10Q  |
| 29.10.2023<br>SUNDAY<br>2.00PM –<br>3.30PM | MENTAL ABILITY: Area and Volume                                                              | 10Q  |
|                                            | TNPSC PREVIOUS YEAR QUESTION  Combined Statistical Subordinate  Services D.O.E: 29.01.2023   | 10Q  |
|                                            | TOTAL QUESTIONS                                                                              | 130  |