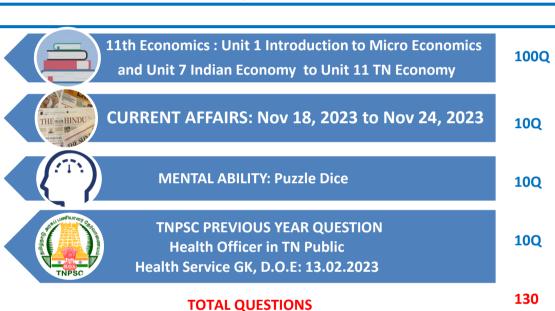

# INDUCTION TEST 19

28.01.2024 SUNDAY 2.00PM – 3.30PM

**TOTAL QUESTIONS** 

130

| INDUCTION                    | 12th Economics Part 2 : Unit 7 International Economics to Unit 11 Economics of Development and Planning | 100Q |
|------------------------------|---------------------------------------------------------------------------------------------------------|------|
| TEST 20<br>04.02.2024        | CURRENT AFFAIRS: Jan 27, 2024 to Feb 2, 2024                                                            | 10Q  |
| SUNDAY<br>2.00PM –<br>3.30PM | MENTAL ABILITY: Simple Interest                                                                         | 10Q  |
|                              | TNPSC PREVIOUS YEAR QUESTION  Combined Library Examination GK, D.O.E: 13.05.2023                        | 10Q  |
|                              | TOTAL QUESTIONS                                                                                         | 130  |