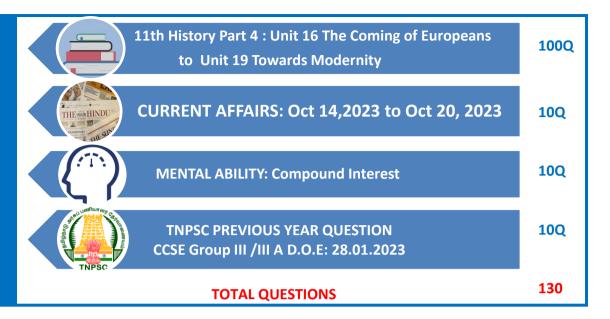

# INDUCTION TEST 11

26.11.2023 SUNDAY 2.00PM – 3.30PM

| INDUCTION                    | 11th Geography : Unit 1 Fundamentals of Geography to Unit 8 Natural Disasters       | 100Q |
|------------------------------|-------------------------------------------------------------------------------------|------|
| 03.12.2023                   | CURRENT AFFAIRS: Nov 25, 2023 to Dec 1, 2023                                        | 10Q  |
| SUNDAY<br>2.00PM –<br>3.30PM | MENTAL ABILITY: Visual Reasoning                                                    | 10Q  |
|                              | TNPSC PREVIOUS YEAR QUESTION Bursar in TN Educational Service GK, D.O.E: 10.03.2023 | 10Q  |
|                              | TOTAL OUESTIONS                                                                     | 130  |