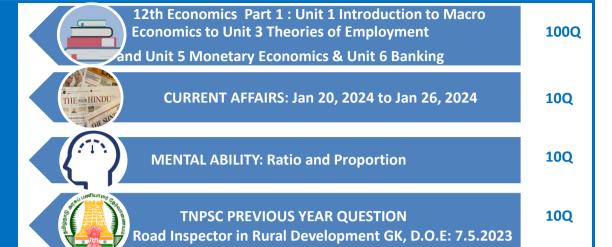

# INDUCTION TEST 19

28.01.2024 SUNDAY 2.00PM – 3.30PM

**TOTAL QUESTIONS** 

130

| INDUCTION                    | 12th Economics Part 2 : Unit 7 International Economics to Unit 11 Economics of Development and Planning | 100Q |
|------------------------------|---------------------------------------------------------------------------------------------------------|------|
| TEST 20<br>04.02.2024        | CURRENT AFFAIRS: Jan 27, 2024 to Feb 2, 2024                                                            | 10Q  |
| SUNDAY<br>2.00PM –<br>3.30PM | MENTAL ABILITY: Simple Interest                                                                         | 10Q  |
|                              | TNPSC PREVIOUS YEAR QUESTION  Combined Library Examination GK, D.O.E: 13.05.2023                        | 10Q  |
|                              | TOTAL QUESTIONS                                                                                         | 130  |