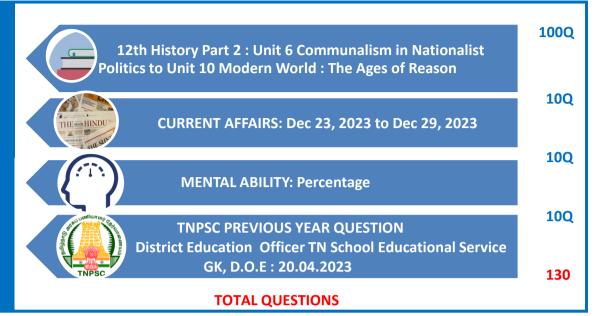

| INDUCTION                    | 12th History Part 1 : Unit 1 Rise of Nationalism to Unit 5 Period of Radicalism in Anti Imperialist Struggles | 100Q |
|------------------------------|---------------------------------------------------------------------------------------------------------------|------|
| TEST 15<br>24.12.2023        | CURRENT AFFAIRS: Dec 16, 2023 to Dec 22, 2023                                                                 | 10Q  |
| SUNDAY<br>2.00PM –<br>3.30PM | MENTAL ABILITY: Simplification                                                                                | 10Q  |
|                              | TNPSC PREVIOUS YEAR QUESTION Assistant Professor of Psychology GK, D.O.E: 14.03.2023                          | 10Q  |
|                              | TOTAL QUESTIONS                                                                                               | 130  |