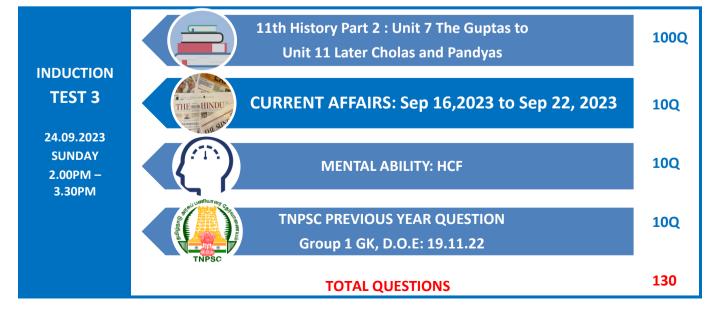

# INDUCTION TEST 11

26.11.2023 SUNDAY 2.00PM – 3.30PM

| INDUCTION                    | 11th Geography : Unit 1 Fundamentals of Geography to Unit 8 Natural Disasters       | 100Q |
|------------------------------|-------------------------------------------------------------------------------------|------|
| 03.12.2023                   | CURRENT AFFAIRS: Nov 25, 2023 to Dec 1, 2023                                        | 10Q  |
| SUNDAY<br>2.00PM –<br>3.30PM | MENTAL ABILITY: Visual Reasoning                                                    | 10Q  |
|                              | TNPSC PREVIOUS YEAR QUESTION Bursar in TN Educational Service GK, D.O.E: 10.03.2023 | 10Q  |
|                              | TOTAL OUESTIONS                                                                     | 130  |