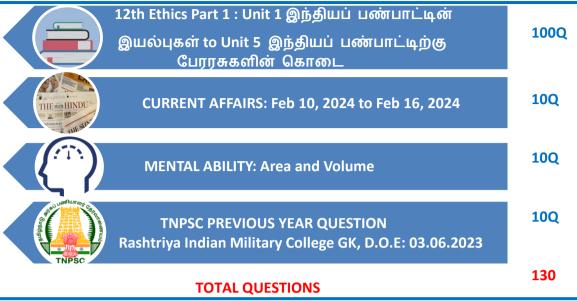

# INDUCTION TEST 22 18.02.2024

18.02.2024 SUNDAY 2.00PM – 3.30PM

| INDUCTION                   | 12th Ethics Part 2 : Unit 1 பக்தி இயக்கம்<br>to Unit 5 உலகிற்கு இந்தியப் பண்பாட்டின் கொடை | 100Q |
|-----------------------------|-------------------------------------------------------------------------------------------|------|
| TEST 23  25.02.2024  SUNDAY | CURRENT AFFAIRS: Feb 17, 2024 to Feb 23, 2024                                             | 10Q  |
| 2.00PM –<br>3.30PM          | MENTAL ABILITY: Time and Work                                                             | 10Q  |
|                             | TNPSC PREVIOUS YEAR QUESTION Tourist Officer GK, D.O.E: 10.06.2023                        | 10Q  |
|                             | TOTAL QUESTIONS                                                                           | 130  |