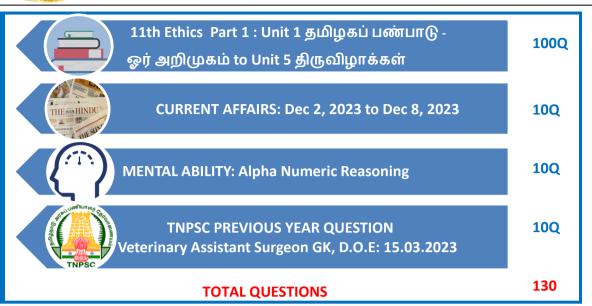

# INDUCTION TEST 13

10.12.2023 SUNDAY 2.00PM – 3.30PM

| INDUCTION TEST 14    | 11th Ethics Part 2 : Unit 6 தொல்குடி விழுமியங்கள்<br>to Unit 10 அண்மைக்கால அறநெறிப் போக்குகள் | 100Q |
|----------------------|-----------------------------------------------------------------------------------------------|------|
| 17.12.2023<br>SUNDAY | CURRENT AFFAIRS: Dec 9, 2023 to Dec 15, 2023                                                  | 10Q  |
| 2.00PM –<br>3.30PM   | MENTAL ABILITY: Number Series                                                                 | 10Q  |
|                      | Junior Rehabilitation Officer in TN General Subordinate Service GK, D.O.E: 01.04.2023         | 10Q  |
|                      | TOTAL QUESTIONS                                                                               | 130  |