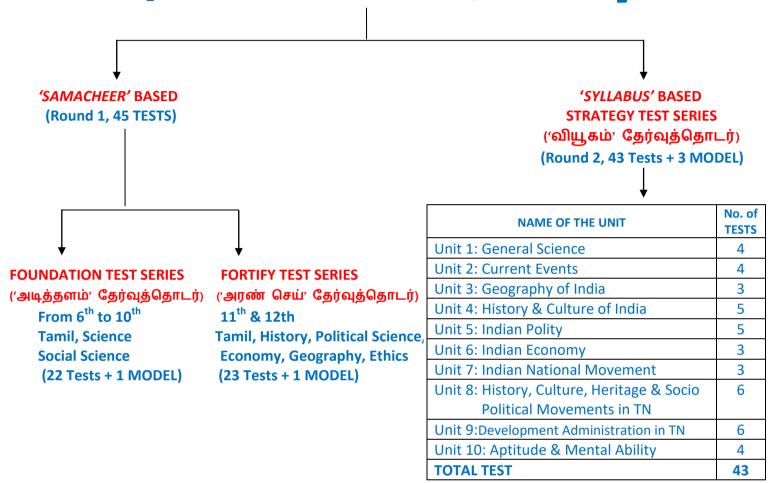

## TNPSC TEST COMPREHENSIVE TEST SCHEDULE

## [For All TNPSC Exams, 2024-25]

#### **IMPORTANT NOTE**

- 1. All Tests consists of 100 to 130 Questions.
- 2. In every Test, apart from 100 questions from Main Subject, there will be additional questions on Current Affairs, Mental Ability and TNPSC Previous Year Question.
- 3. Questions will be bilingual and in UPSC/Group 1 Standard.
- 4. All Tests will be conducted both offline and Online Simulteneously.
- 5. Immediately after each test, candidate can know their Communal Rank and Over All Rank.
- 6. Online Test candidates can attend the test in their convenient time.
- 7. Test schedule for Induction & Syllabus based Tests will be released later.